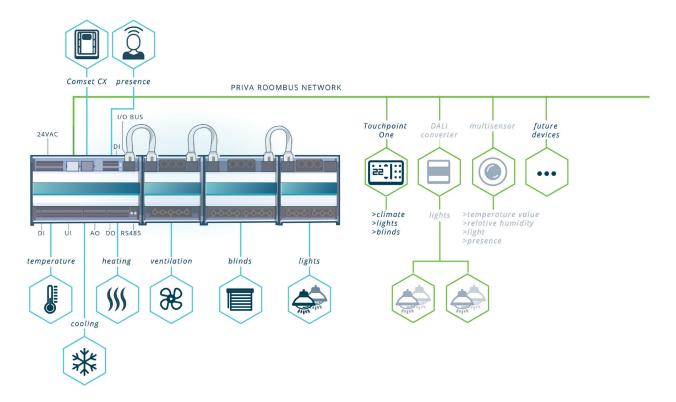

## Modular design

Priva Comforte CX2 has a modular design, consisting of a base module, a power module and various output modules. Your client can freely choose from a variety of HVAC options and add-on modules. Similarly, the software was developed as a modular system. A range of control modules is available to perfectly manage induction systems, VAV systems, fan coil units, underfloor heating, and climate ceilings for heating and cooling. The control technology and operation software are programmed, configured and maintained through Priva Top Control.

#### The benefits

- > Integration of lighting, sun blinds and HVAC processes into one single system
- Modular design and a wide array of add-on modules, meaning you can fine-tune almost every system to your client's unique wishes
- > Extensive application library and smart installation concept to lower installation and engineering costs and improve quality
- > Option for a modern operating device: Priva Touchpoint One
- Integration with Priva Roombus, a plug and play system that is fast and easy to install thanks to the fixed configurations and smart network topology